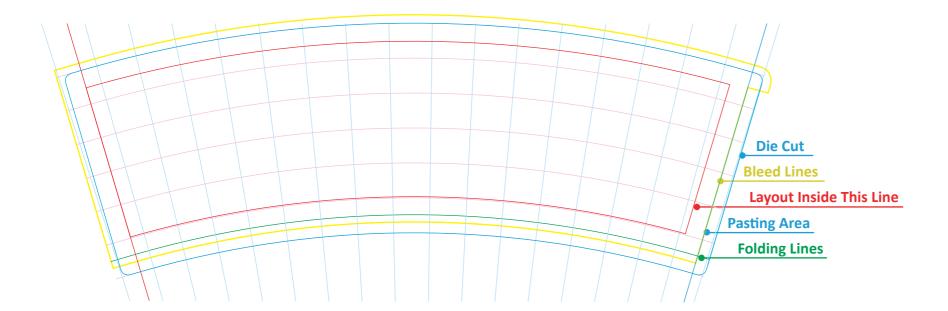

4oz HDW

Date

Job No

Customer name

Product description

Die Cut
Bleed Lines
Layout Inside This Line
Pasting Area
Folding Lines

Cmyk pantone pantone pantone pantone pantone pantone pantone pantone

Please Note: Any bands of colour running around the container may not join correctly at the seam due to movement when the container in formed. Please allow for 2mm movement up and down.